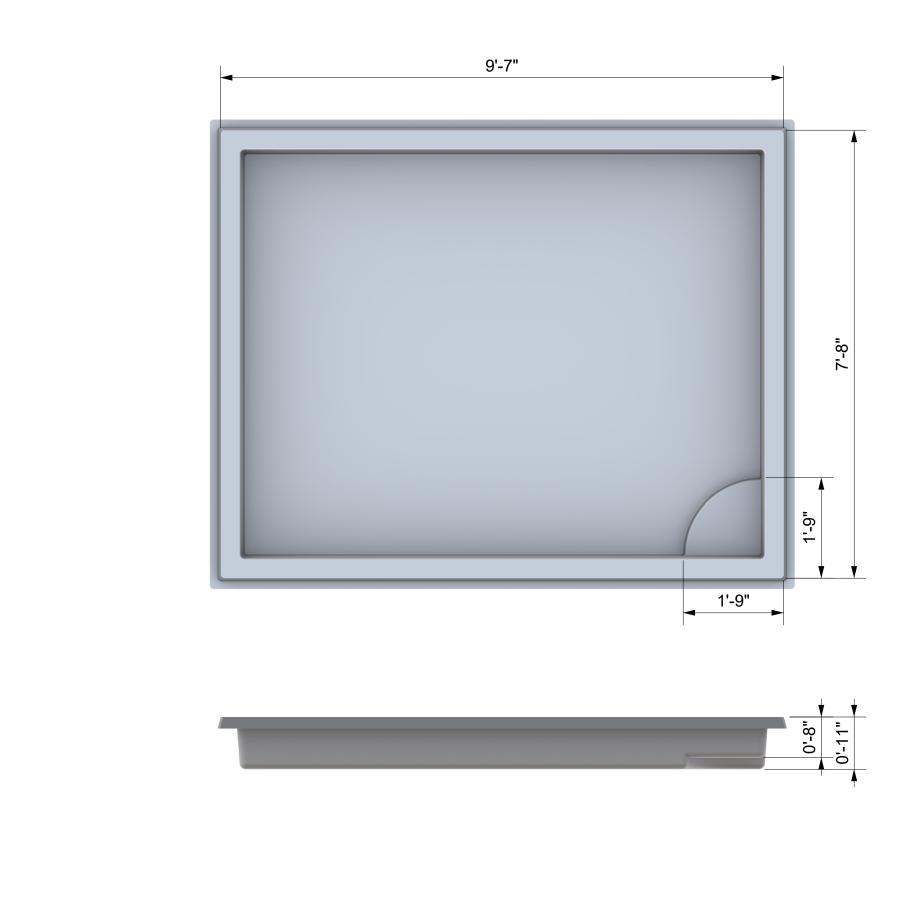

| Rio Tan Ledge                                                                                                                                                |           |      |    |
|--------------------------------------------------------------------------------------------------------------------------------------------------------------|-----------|------|----|
| SURFACE AREA (SQFT):                                                                                                                                         |           | 63   |    |
| PERIMETER (LINEAR FT):                                                                                                                                       |           | 36   |    |
| VOLUME (GAL): 40                                                                                                                                             |           | 400  |    |
| SHELL WEIGHT (LBS): 250                                                                                                                                      |           | 250  |    |
| NOTES Rainforest Pools                                                                                                                                       |           |      |    |
| DWG. BY: DJJ                                                                                                                                                 | PROTO     | FECH | ,  |
| UNLESS OTHERWISE<br>NOTED:<br>ALL DIMENSIONS<br>ARE IN INCHES                                                                                                |           |      |    |
| DATE:                                                                                                                                                        | PART. NO. | SIZ  |    |
| 04/09/2025 DWG. NO.                                                                                                                                          |           | SHE  |    |
| SCALE: N/A                                                                                                                                                   |           | 1 0  | ⊢1 |
| THIS DOCUMENT CONTAINS CONFIDENTIAL AND PROPRIETARY INFORMATION THAT CANNOT<br>BE REPRODUCED OR DIVULGED, IN WHOLE OR IN PART, WITHOUT WRITTEN AUTHORIZATION |           |      |    |