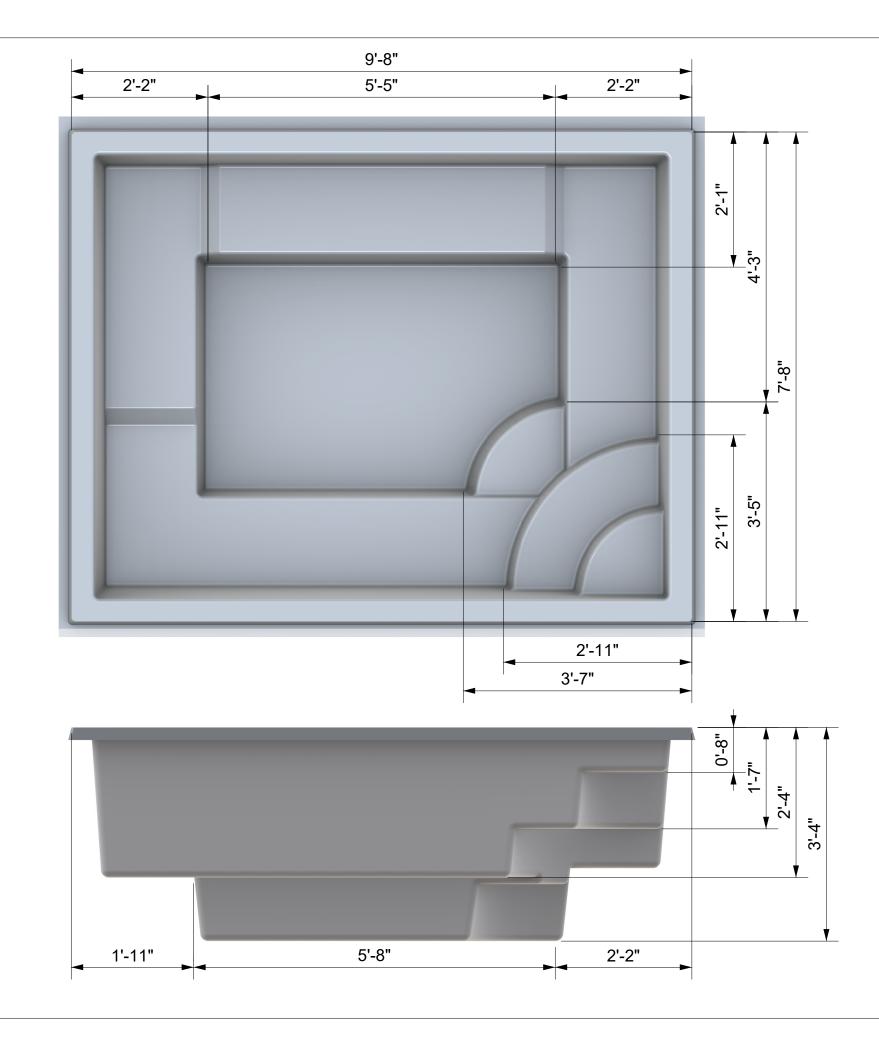

| Neblina Spa                                                                                                                                                                     |           |                 |
|---------------------------------------------------------------------------------------------------------------------------------------------------------------------------------|-----------|-----------------|
| SURFACE AREA (SQFT):                                                                                                                                                            |           | 64              |
| PERIMETER (LINEAR FT):                                                                                                                                                          |           | 36              |
| VOLUME (GAL):                                                                                                                                                                   |           | 860             |
| SHELL WEIGHT (LBS):                                                                                                                                                             |           | 600             |
| Rainforest Pools                                                                                                                                                                |           |                 |
| DWG. BY: DJJ                                                                                                                                                                    | PROTO     | <b>ECH</b>      |
| UNLESS OTHERWISE<br>NOTED:<br>ALL DIMENSIONS<br>ARE IN INCHES                                                                                                                   |           |                 |
| DATE:                                                                                                                                                                           | PART. NO. | size<br>B       |
| 03/15/2025 DWG. NO.                                                                                                                                                             |           | SHEET<br>1 OF 1 |
| SCALE: N/A 10F1<br>THIS DOCUMENT CONTAINS CONFIDENTIAL AND PROPRIETARY INFORMATION THAT CANNOT<br>BE REPRODUCED OR DIVULGED, IN WHOLE OR IN PART, WITHOUT WRITTEN AUTHORIZATION |           |                 |
|                                                                                                                                                                                 |           |                 |