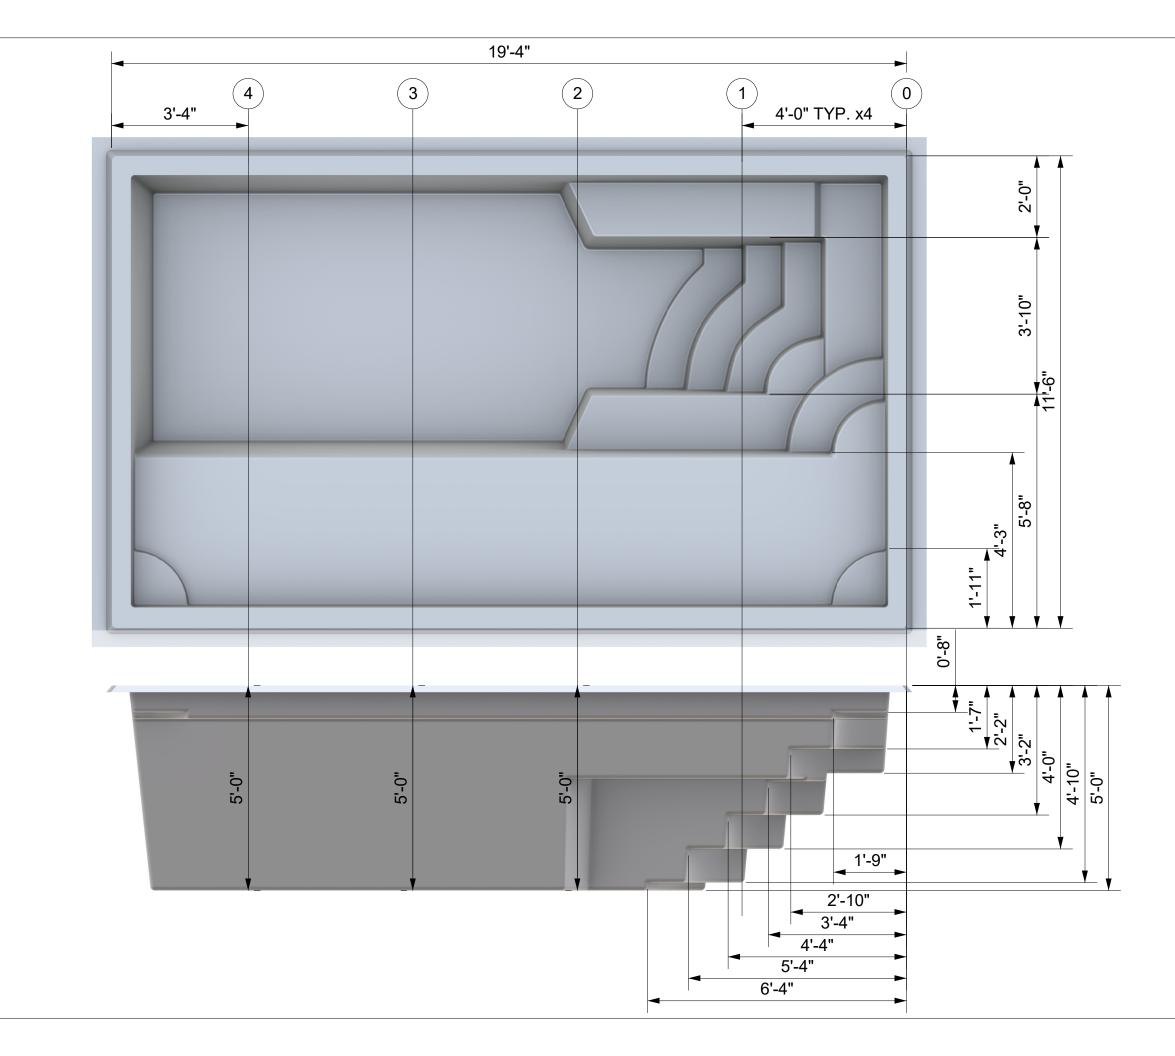

| Neblina Beach                                                                                                                                                |           |             |
|--------------------------------------------------------------------------------------------------------------------------------------------------------------|-----------|-------------|
| SURFACE AREA (SQFT):                                                                                                                                         |           | 193         |
| PERIMETER (LINEAR FT):                                                                                                                                       |           | 65          |
| VOLUME (GAL):                                                                                                                                                |           | 3300        |
| SHELL WEIGHT (LBS):                                                                                                                                          |           | 2300        |
| Rainforest Pools                                                                                                                                             |           |             |
| REV Ø<br>DWG. BY: DJJ                                                                                                                                        | PROTO     | <b>FECH</b> |
| UNLESS OTHERWISE<br>NOTED:<br>ALL DIMENSIONS<br>ARE IN INCHES                                                                                                |           |             |
| DATE:                                                                                                                                                        | PART. NO. | size<br>B   |
| 03/15/2025 DWG. NO.                                                                                                                                          |           | SHEET       |
| SCALE. N/A                                                                                                                                                   |           | TUFT        |
| THIS DOCUMENT CONTAINS CONFIDENTIAL AND PROPRIETARY INFORMATION THAT CANNOT<br>BE REPRODUCED OR DIVULGED, IN WHOLE OR IN PART, WITHOUT WRITTEN AUTHORIZATION |           |             |