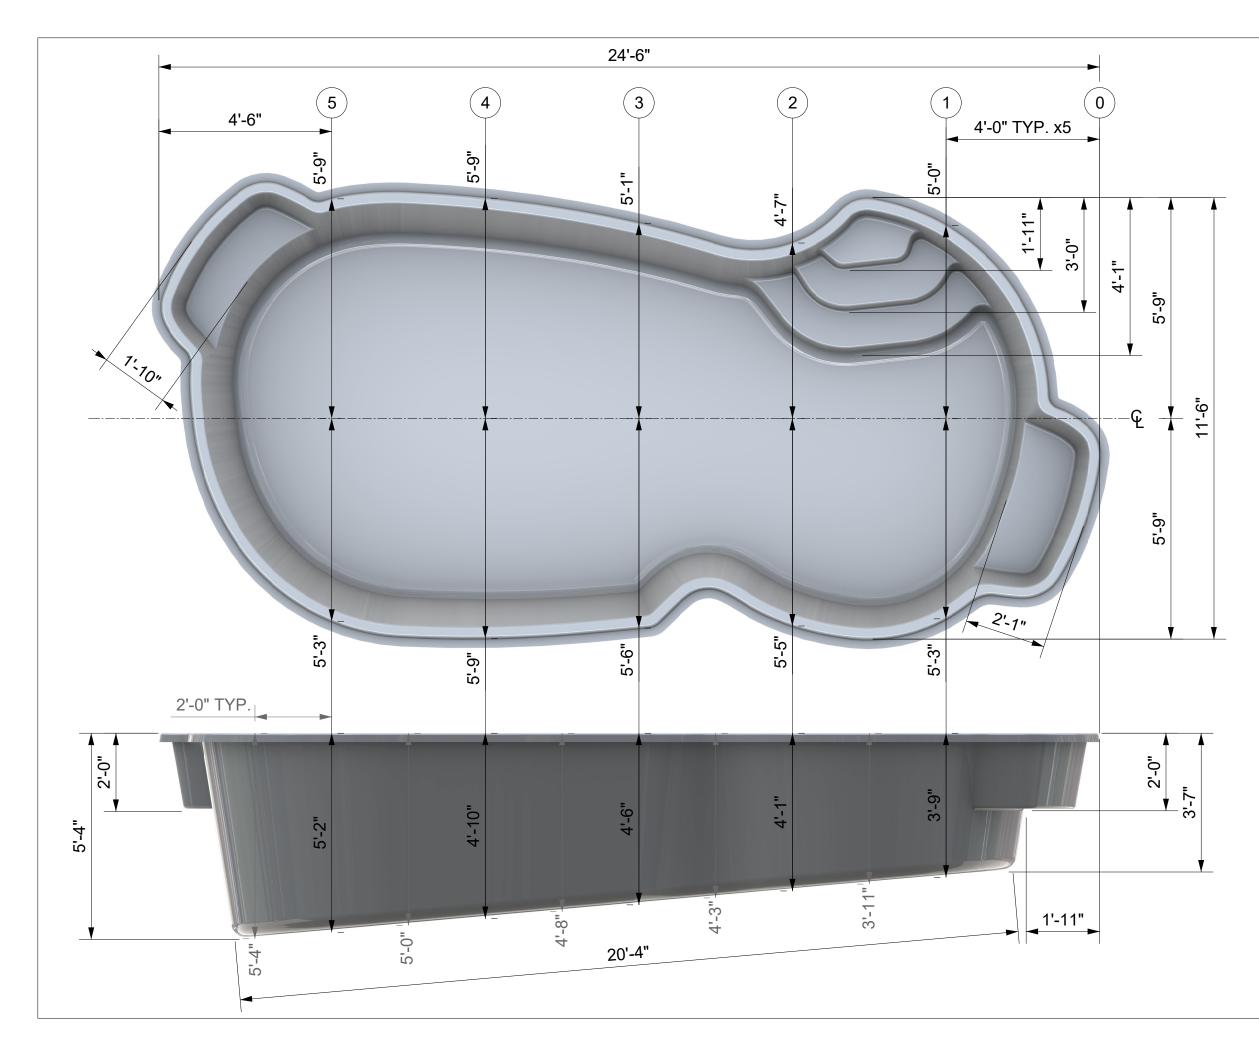

| Costa Rica                                                                                                                                                   |           |        |
|--------------------------------------------------------------------------------------------------------------------------------------------------------------|-----------|--------|
| SURFACE AREA (SQFT):                                                                                                                                         |           | 220    |
| PERIMETER (LINEAR FT):                                                                                                                                       |           | 65     |
| VOLUME (GAL):                                                                                                                                                |           | 5300   |
| SHELL WEIGHT (LBS):                                                                                                                                          |           | 2500   |
| GRADIENT:                                                                                                                                                    |           | 8%     |
| SLOPE DEGREE ANGLE                                                                                                                                           |           | 5°     |
|                                                                                                                                                              |           |        |
| Rainforest Pools                                                                                                                                             |           |        |
| REV Ø                                                                                                                                                        | PROTO     | recu   |
|                                                                                                                                                              |           | ECH    |
| UNLESS OTHERWISE<br>NOTED:                                                                                                                                   |           |        |
| ALL DIMENSIONS<br>ARE IN INCHES                                                                                                                              | PART. NO. | SIZE   |
| DATE: 03/15/2025 DWG. NO.                                                                                                                                    |           | B      |
| SCALE: N/A                                                                                                                                                   |           | 1 OF 1 |
| THIS DOCUMENT CONTAINS CONFIDENTIAL AND PROPRIETARY INFORMATION THAT CANNOT<br>BE REPRODUCED OR DIVULGED, IN WHOLE OR IN PART, WITHOUT WRITTEN AUTHORIZATION |           |        |